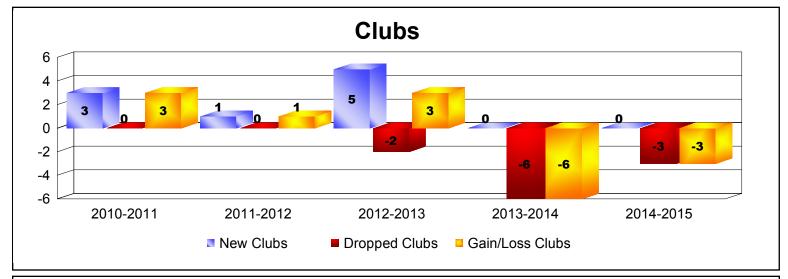

District 333 C
As of June 2015 Cumulative

| Year      | New<br>Clubs | Dropped<br>Clubs | Gain/<br>Loss<br>Clubs | New<br>Members | Charter<br>Members | Reinstate<br>Members | Transfer<br>Members | Total<br>Member<br>Added | Total<br>Members<br>Dropped | Gain/<br>Loss<br>Members |
|-----------|--------------|------------------|------------------------|----------------|--------------------|----------------------|---------------------|--------------------------|-----------------------------|--------------------------|
| 2010-2011 | 3            | 0                | 3                      | 334            | 87                 | 2                    | 4                   | 427                      | -400                        | 27                       |
| 2011-2012 | 1            | 0                | 1                      | 213            | 24                 | 4                    | 4                   | 245                      | -343                        | -98                      |
| 2012-2013 | 5            | -2               | 3                      | 281            | 107                | 0                    | 11                  | 399                      | -348                        | 51                       |
| 2013-2014 | 0            | -6               | -6                     | 743            | 0                  | 2                    | 14                  | 759                      | -424                        | 335                      |
| 2014-2015 | 0            | -3               | -3                     | 310            | 0                  | 2                    | 1                   | 313                      | -358                        | -45                      |
| Average   | 2            | -2               | 0                      | 376            | 44                 | 2                    | 7                   | 429                      | -375                        | 54                       |