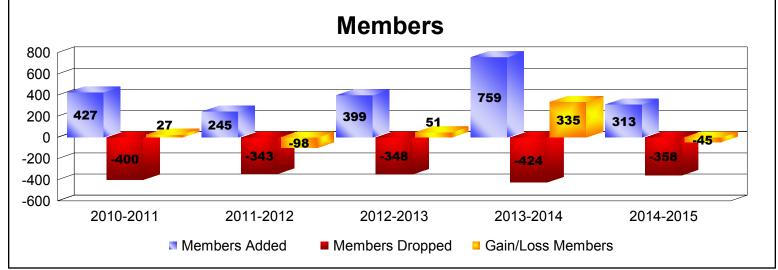

District 333 C
As of June 2015 Cumulative

| Year      | New<br>Clubs | Dropped<br>Clubs | Gain/<br>Loss<br>Clubs | New<br>Members | Charter<br>Members | Reinstate<br>Members | Transfer<br>Members | Total<br>Member<br>Added | Total<br>Members<br>Dropped | Gain/<br>Loss<br>Members |
|-----------|--------------|------------------|------------------------|----------------|--------------------|----------------------|---------------------|--------------------------|-----------------------------|--------------------------|
| 2010-2011 | 3            | 0                | 3                      | 334            | 87                 | 2                    | 4                   | 427                      | -400                        | 27                       |
| 2011-2012 | 1            | 0                | 1                      | 213            | 24                 | 4                    | 4                   | 245                      | -343                        | -98                      |
| 2012-2013 | 5            | -2               | 3                      | 281            | 107                | 0                    | 11                  | 399                      | -348                        | 51                       |
| 2013-2014 | 0            | -6               | -6                     | 743            | 0                  | 2                    | 14                  | 759                      | -424                        | 335                      |
| 2014-2015 | 0            | -3               | -3                     | 310            | 0                  | 2                    | 1                   | 313                      | -358                        | -45                      |
| Average   | 2            | -2               | 0                      | 376            | 44                 | 2                    | 7                   | 429                      | -375                        | 54                       |